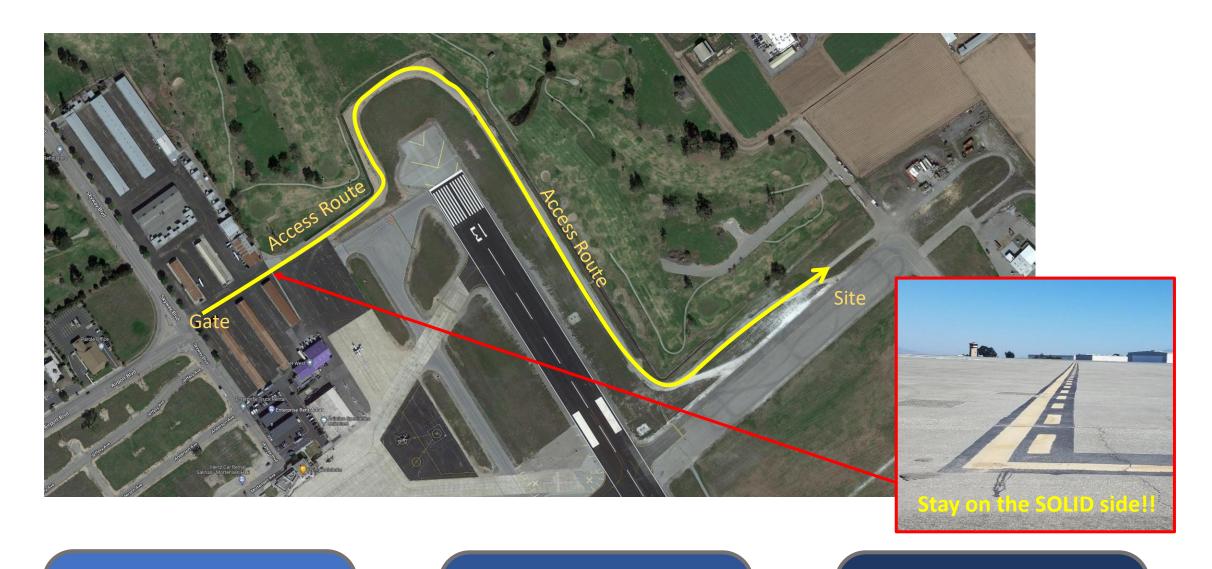

### Salinas Airport – Accessing the Autocross Area

Follow & stay on Access Route

Speed Limit 15mph 20mph Access Rd

**Emergency Flashers ON** 

### Salinas Airport –Autocross Site & Exit

STAY in designated Autocross Area

Escort Exit Times:
Near the Ending of the last run group to the last vehicle

Please pick-up trash