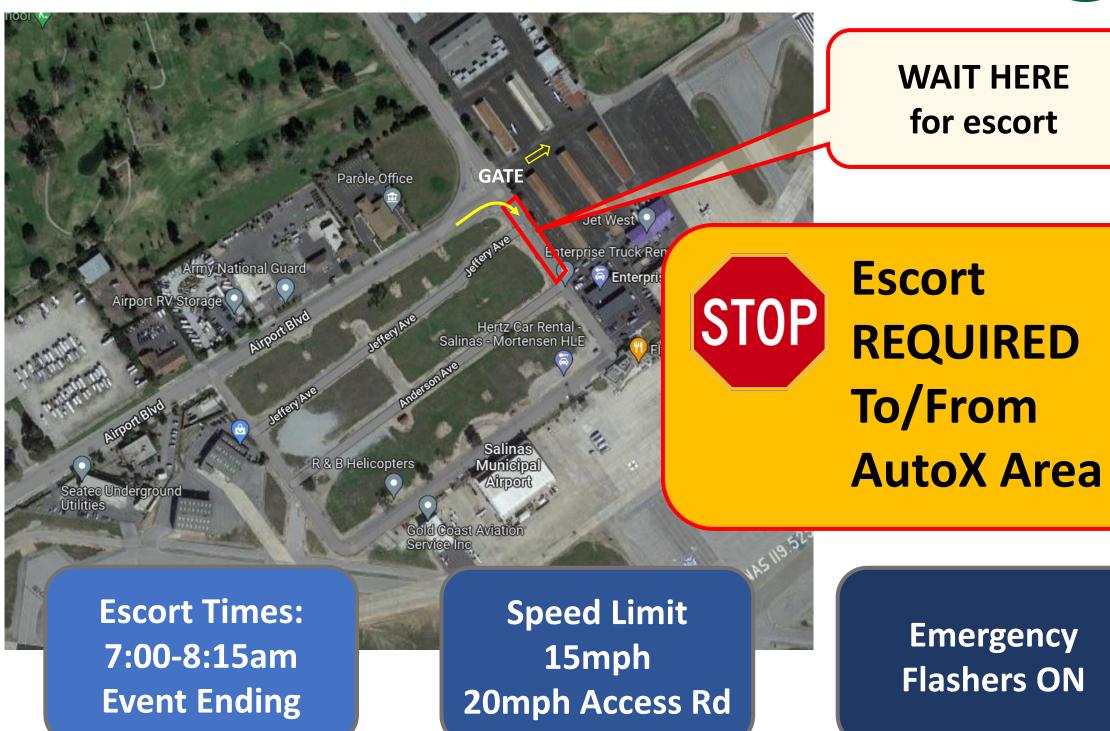

### **Salinas Airport AutoX Entry**

### Salinas Airport – Accessing the Autocross Area

Follow & stay on Access Route

Speed Limit 15mph 20mph Access Rd

**Emergency Flashers ON** 