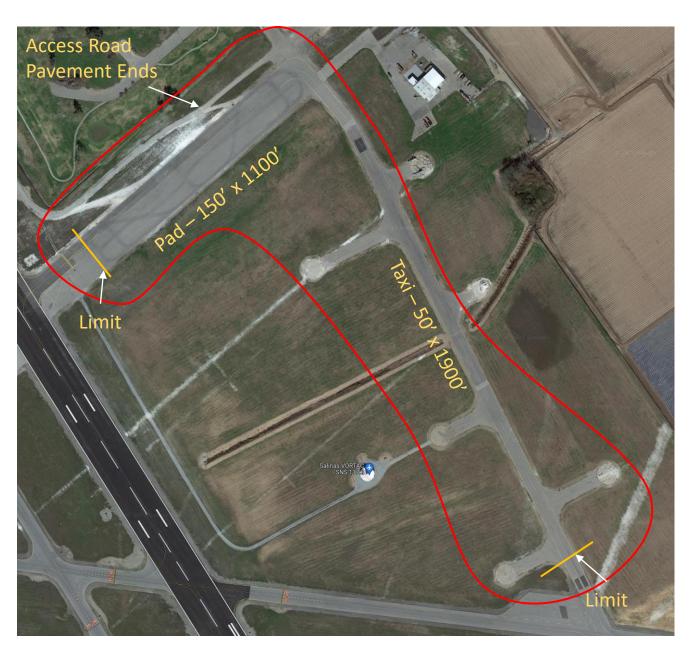

Stay in designated Autocross Area

Planes have priority!!
We are guests...

No Spectators
No Pets

### Salinas Airport – Accessing the Autocross Area

Follow & stay on Access Route

Speed Limit 15mph 20mph Access Rd

**Emergency Flashers ON** 

### Salinas Airport –Autocross Site & Exit

STAY in designated Autocross Area

Escort Exit Times:
Near the Ending of the last run group to the last vehicle

Please pick-up trash