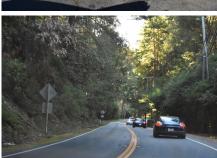

We were divided into two run groups. John and Angie led the first group with Morgans being sweep. Russ and Doris led the second group and Dick and I were sweeping. Beautiful roads as we wound through the mountains and fortunately few cyclists. There wasn't even that much traffic when we reached Santa Cruz and traversed the city streets with their signal lights.

Tech - Peter Ridgway. Nothing to report.

Tours — Russ and Doris Britschgi. Thirty-four people in seventeen cars enjoyed a pleasant winding drive from Los Gatos to Santa Cruz for the 14th Annual Crow's Nest Tour and Lunch on January 25. Thanks to John and Angie Reed for once again leading this pleasant Saturday excursion and repast.