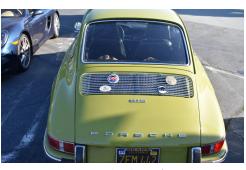

#### **Crow's Nest Tour**

by Mary Wallace

Photos by Nancy Calvin and John Reed

Carrie and Bob Ross's 912

They did it again! John and Angie organized the restaurant and Russ and Doris assisted with pre-run. We had a fantastic Crow's Nest tour to Santa Cruz. The weather gods provided us with a beautiful day, clear skies, and great dry roads. It all started at the Kings Court parking lot in Los Gatos. There we did our initial "Hellos", hugs, and catching up. Karen and Bob Morgan have a new granddaughter I didn't know

about. Everyone "oohed" and "aaahed" over the beautiful golden green '69 912 Carrie and Bob Ross brought. The sound of that engine brought back so many memories.

I was surprised to see Ken and Margie Jensen meeting us in Los Gatos