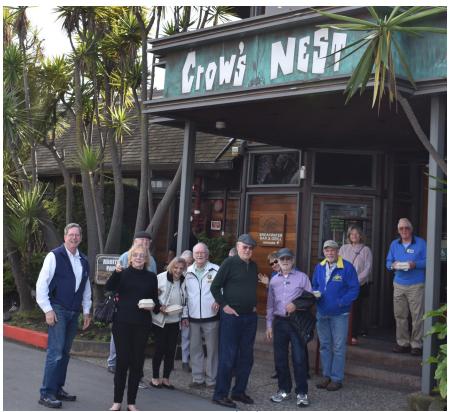

#### **Crow's Nest Tour**

by Mary Wallace

Photos by Nancy Calvin and John Reed

Carrie and Bob Ross's 912

They did it again! John and Angie organized the restaurant and Russ and Doris assisted with pre-run. We had a fantastic Crow's Nest tour to Santa Cruz. The weather gods provided us with a beautiful day, clear skies, and great dry roads. It all started at the Kings Court parking lot in Los Gatos. There we did our initial "Hellos", hugs, and catching up. Karen and Bob Morgan have a new granddaughter I didn't know

Reserved parking

and Carol Grialou; so we got caught up on LPR as well as GGR events. Our personalized menu got it right this year with Loma Prieta Region, not Los Gatos. Lunch and the service were excellent.

In the after lunch "wrap up" John reminded us about the upcoming events and Bob Frostholm told us about the upcoming rally/wine tasting later this year.

At the Crow's Nest an attendant directed us into a special parking lot which we all appreciated.